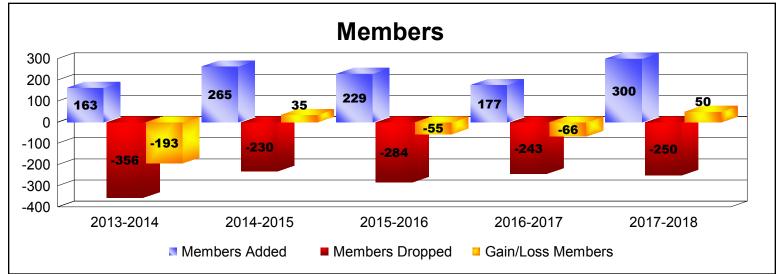

District LB 3 As of June 2018 Cumulative

| Year      | New<br>Clubs | Dropped<br>Clubs | Gain/<br>Loss<br>Clubs | New<br>Members | Charter<br>Members | Reinstate<br>Members | Transfer<br>Members | Total<br>Member<br>Added | Total<br>Members<br>Dropped | Gain/<br>Loss<br>Members |
|-----------|--------------|------------------|------------------------|----------------|--------------------|----------------------|---------------------|--------------------------|-----------------------------|--------------------------|
| 2013-2014 | 0            | -7               | -7                     | 135            | 2                  | 21                   | 5                   | 163                      | -356                        | -193                     |
| 2014-2015 | 2            | 0                | 2                      | 175            | 73                 | 10                   | 7                   | 265                      | -230                        | 35                       |
| 2015-2016 | 0            | -3               | -3                     | 203            | 8                  | 15                   | 3                   | 229                      | -284                        | -55                      |
| 2016-2017 | 0            | -1               | -1                     | 171            | 0                  | 6                    | 0                   | 177                      | -243                        | -66                      |
| 2017-2018 | 3            | -1               | 2                      | 207            | 84                 | 6                    | 3                   | 300                      | -250                        | 50                       |
| Average   | 1            | -2               | -1                     | 178            | 33                 | 12                   | 4                   | 227                      | -273                        | -46                      |