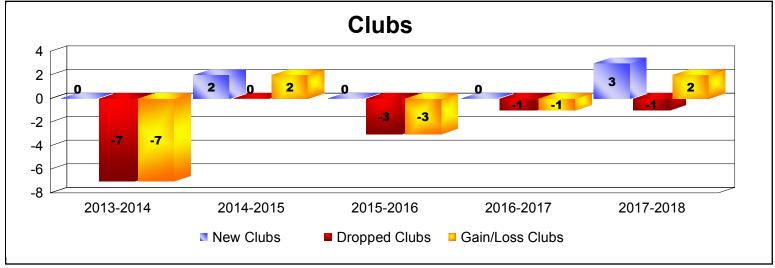

District LB 3 As of June 2018 Cumulative

| Year      | New<br>Clubs | Dropped<br>Clubs | Gain/<br>Loss<br>Clubs | New<br>Members | Charter<br>Members | Reinstate<br>Members | Transfer<br>Members | Total<br>Member<br>Added | Total<br>Members<br>Dropped | Gain/<br>Loss<br>Members |
|-----------|--------------|------------------|------------------------|----------------|--------------------|----------------------|---------------------|--------------------------|-----------------------------|--------------------------|
| 2013-2014 | 0            | -7               | -7                     | 135            | 2                  | 21                   | 5                   | 163                      | -356                        | -193                     |
| 2014-2015 | 2            | 0                | 2                      | 175            | 73                 | 10                   | 7                   | 265                      | -230                        | 35                       |
| 2015-2016 | 0            | -3               | -3                     | 203            | 8                  | 15                   | 3                   | 229                      | -284                        | -55                      |
| 2016-2017 | 0            | -1               | -1                     | 171            | 0                  | 6                    | 0                   | 177                      | -243                        | -66                      |
| 2017-2018 | 3            | -1               | 2                      | 207            | 84                 | 6                    | 3                   | 300                      | -250                        | 50                       |
| Average   | 1            | -2               | -1                     | 178            | 33                 | 12                   | 4                   | 227                      | -273                        | -46                      |